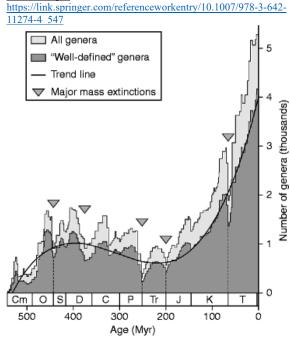

**Paleozoic Diversity Graph**, week 4 we focus on the evolutionary "explosions" and extinctions during the Paleozoic Era, and investigate the origins of the animals & plant lineages that are dominant today.

Genera Graph: