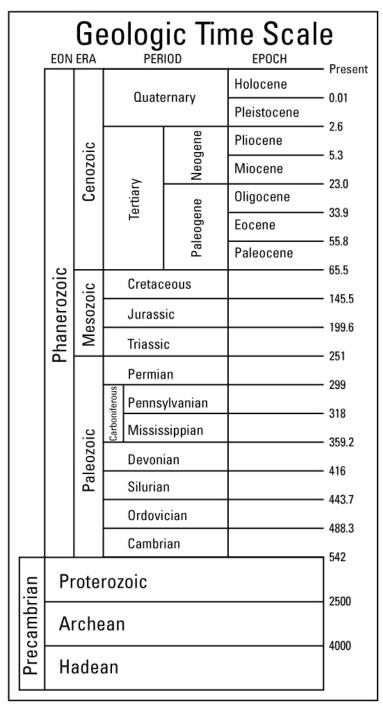

**Simplified Geologic Time Scale**, this week we will focus on the formation of Earth during the late Precambrian Super-Eon, during the Proterozoic Eons, and the beginning of the Phanerozoic Eon.

Simplified Geologic Time Scale from: Spooner, Alecia M. "The Geologic Timescale." *Dummies*. A Wiley Brand. https://www.dummies.com/education/science/the-geologic-timescale/